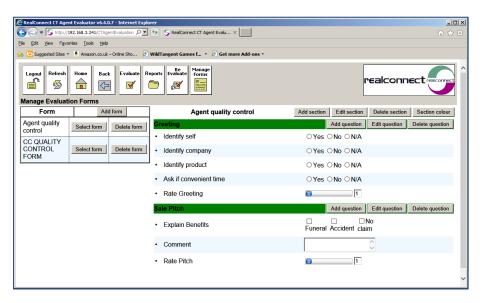

#### Main Features

- Browser based.
- Create forms according to your requirements.
- Organised form into sections.
- Question Responses:
  - Yes/No/Not Applicable.
  - Sliding scale uses slider.
  - o Free text.
  - o Date entry.
  - User-configurable checkboxes.
- Evaluations can be re-evaluated by a manager.
- Fully integrated with CT Logger Playback Station.
- Voice log references are saved with each evaluation form.
- Integrated reporting reports may be used to combine several evaluations over time to obtain progress reports.
- Bundled with CT Logger no additional licensing required.